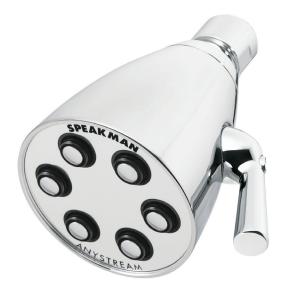

### Icon™ Shower Head

### **FEATURES:**

- 6 plungers, 48 sprays, 3 spray patterns
- Patented Anystream® plungers resist scale build-up
- Spray adjusting handle
- · Solid brass construction
- 1/2" BSP Connection
- Corrosion resistant finishes