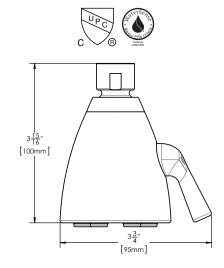

#### **WARRANTY:**

Visit www.speakman.com for full product warranty information

- Limited Lifetime Warranty (consumer)
- 1 Year Limited Warranty (commercial)

All dimensions are in inches (millimeters) unless otherwise specified and are subject to change without notice.