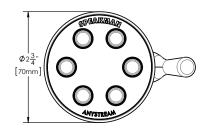

### **FEATURES:**

- 6 plungers, 48 sprays, 3 spray patterns
- Patented Anystream® plungers resist scale build-up
- Spray adjusting handle
- · Solid brass construction
- 1/2" BSP Connection
- Corrosion resistant finishes